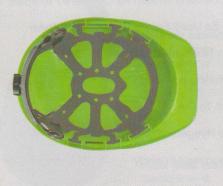

n**



**Inbuilt air vents** 

# Helmet

ANSI Z89.1-2003



**C**€ EN 397

### Unique design

- High appeal / Stylish
- M ABS shell
- Multiple positions for company logo



# Adjustable chin strap Provides snug fit Increases worker comfort and protection

### Prevents water falling on neck Suits all weather conditions

Integral rain channel

Standard accessory slot For accessories like ear muffs, face shield etc.



#### Adjustable nape position

Provides right fit
Comfort & protection to the wearer

# © vaus

@ VENUS

### **VENUS C-322**

Non ventilated helmet with plastic suspension and ratchet system

### **VENUS C-422**

Ventilated helmet with plastic suspension and ratchet system



# **Headband options**

Pin lock System



Ratchet System



# **Suspension option**

Plastic Fitting



### **Available Colors**





**Suggested Applications** 

Industry

Engineering

Construction Cement

Transport
Railways