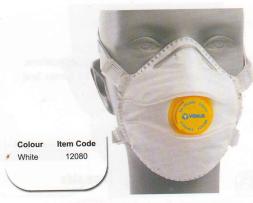

### **VENUS V-1110-V FFP3 SL**

- One way exhalation vent valve
- Broad cushion pad for comfort fit
- Individually packed for hygiene
- Three panel design for easy storage