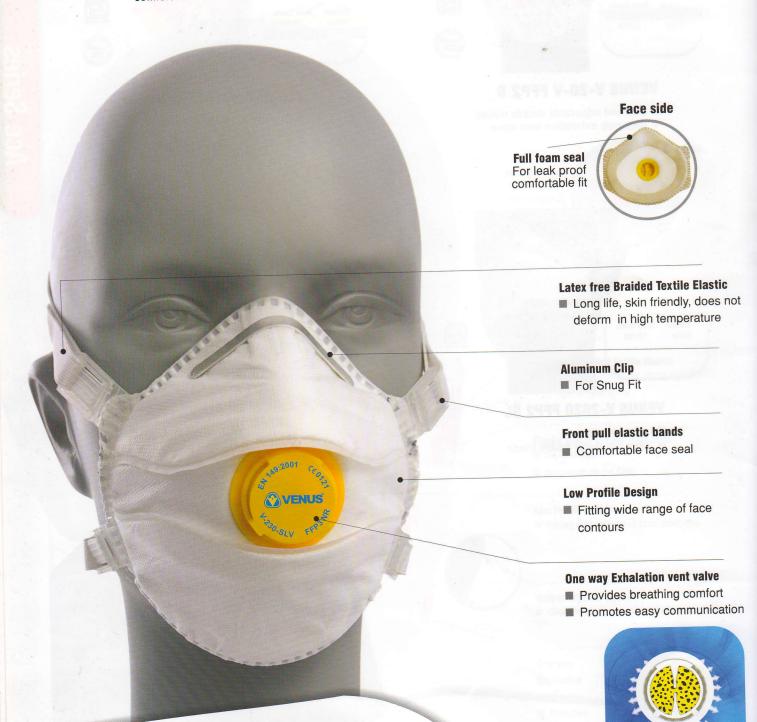

# **Premium Series**

The Venus Premium Series is primarily suited for safety in work conditions requiring optimum protection. These respirators are designed with soft inner full foam seal to provide comfort for long duration wear. These range of respirators, of different approvals, has an exhalation valve which reduces build up of heat and moisture in various working conditions. Pull type adjustable straps and aluminum nose clip contribute to an excellent fit with enhanced comfort.

## **(€** EN 149:2001 **VENUS V-230-SLV FFP3 NR**

- Larger surface area for breathing comfort
- Front pull adjustable buckles Full Face Seal
- One way exhalation vent valve