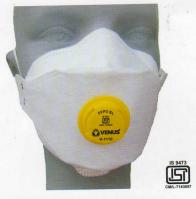

# **Premium Series**

The Venus Premium Series is primarily suited for safety in work conditions requiring optimum protection. These respirators are designed with soft inner full foam seal to provide comfort for long duration wear. These range of respirators, of different approvals, has an exhalation valve which reduces build up of heat and moisture in various working conditions. Pull type adjustable straps and aluminum nose clip contribute to an excellent fit with enhanced comfort.

#### **Suggested Applications**

- Brazing & Working with Molten Metals
- Tyre Construction
- Leather TanningPaints & Pigments