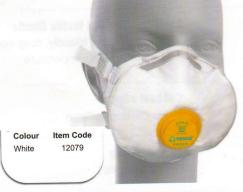

# **Premium Series**

The Venus Premium Series is primarily suited for safety in work conditions requiring optimum protection. These respirators are designed with soft inner full foam seal to provide comfort for long duration wear. These range of respirators, of different approvals, has an exhalation valve which reduces build up of heat and moisture in various working conditions. Pull type adjustable straps and aluminum nose clip contribute to an excellent fit with enhanced comfort.

#### **Suggested Applications**

- Brazing & Working with Molten Metals
- Tyre Construction
- Leather TanningPaints & Pigments