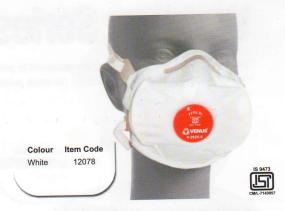

#### **VENUS V-2830-V FFP3 SL**

- Larger surface area for breathing comfort
- Front pull adjustable buckles Full Face Seal
- One way exhalation vent valve