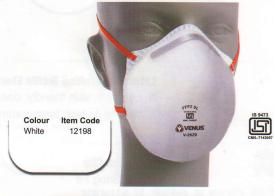

## **Respirators**

100

# **Ace Series**

The Venus Ace Series encompasses a more durable and comfortable range of products to suit wearers during long and strenuous working hours. The advanced cup style design offers you a wide range of features including a leak proof fit for higher degree of protection. A unique feature in this range is the collapse resistant net reinforced cup. The Ace Series covers a range of products with different approvals that best suit your needs.



breathing

comfort Promotes easy





8

Stitched adjustable double elastic One way exhalation vent valve

Net reinforcement for durability

Ace Series

- Stitched adjustable double elastic
- One way exhalation vent valve



## VENUS V-2620 FFP2 SL

- Large surface area
- Sewn adjustable double elastic

### **Suggested Applications**

- Brazing & Working with Molten Metals Coal Industries
- Bulk Drug & Pharmaceutical

Engi

- Cement
- Glass Etching
  Distillation & Breweries
  - Drilling
- Chemical & Allied Industry
- Heavy Electricals