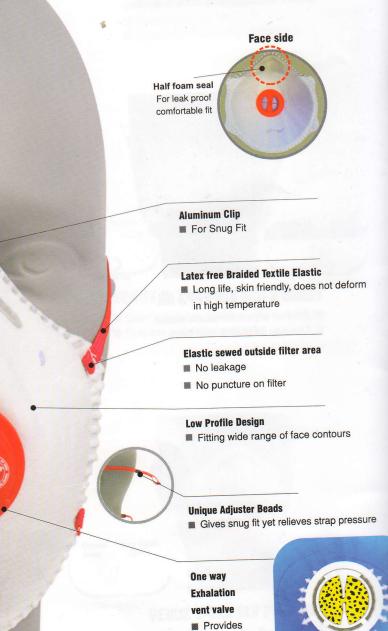

breathing

comfort Promotes easy

8

Stitched adjustable double elastic One way exhalation vent valve

Net reinforcement for durability

Ace Series

- Stitched adjustable double elastic
- One way exhalation vent valve