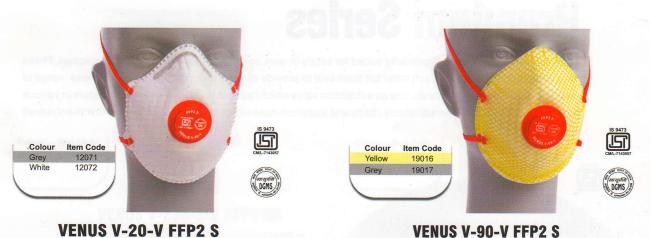

## **Respirators**

100

# **Ace Series**

The Venus Ace Series encompasses a more durable and comfortable range of products to suit wearers during long and strenuous working hours. The advanced cup style design offers you a wide range of features including a leak proof fit for higher degree of protection. A unique feature in this range is the collapse resistant net reinforced cup. The Ace Series covers a range of products with different approvals that best suit your needs.



breathing

comfort Promotes easy





8

Stitched adjustable double elastic One way exhalation vent valve

Net reinforcement for durability

Ace Series

- Stitched adjustable double elastic
- One way exhalation vent valve



## VENUS V-2620 FFP2 SL

- Large surface area
- Sewn adjustable double elastic

### **Suggested Applications**

- Brazing & Working with Molten Metals Coal Industries
- Bulk Drug & Pharmaceutical

Engi

- Cement
- Glass Etching
  Distillation & Breweries
  - Drilling
- Chemical & Allied Industry
- Heavy Electricals