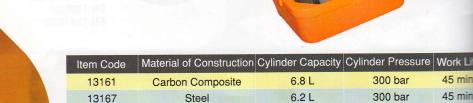

# **Self Contained Breathing Apparatus**



#### **Demand Valve set**

Turns the air into suitable pressure level for human body

# **Pressure gauge**

Helps monitor cylinder pressure Inbuilt warning alarm indicator

# **Back supporting plate**

For snug fit and even distribution of weight Light weight, Chemical, heat, flame & water resistant

Skin comfort in tough conditions

#### **Face Mask set**

Made of silicon material Light in weight Speech- diaphragm to communicate 2-strap head harness Shock & impact resistant

## **Adjustable Waistband**

With quick release buckles

### **Pressure reducing Valve**

Reduces high pressure gas to medium pressure gas supplied for breathing.





#### **Suggested Applications**

- Firefighting■ Shipping
- Electricity
- Electric
- Spill Management
  Nuclear industry